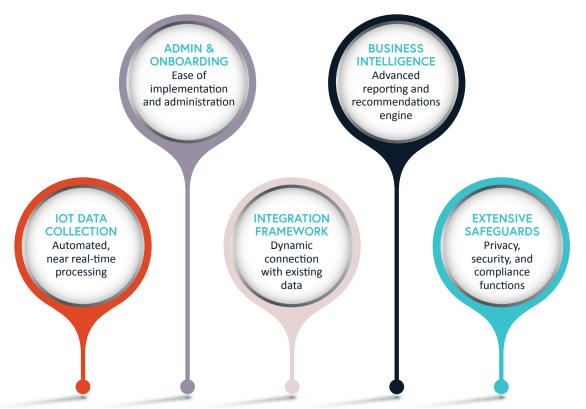

### Sapience Vue: The Enabling Technology for the new way of working.

With easily accessible insights at your fingertips and easy integration with existing systems, it helps you create two-way transparency on effort and output across your entire workforce.

### Why Choose Sapience?

With insights gained from trillions of hours of collected and analyzed data, we have the right solutions and services for making informed decisions across people, processes, and technology resources.

- Non-Invasive Work Productivity Technology Saas based, industry-changing, easily integrated, scalable, non-intrusive flexibly embedded in customers' existing operations.
- Intelligent Data Correlations Trusted, unbiased, integrated
- data enriched by AI and machine learning for deeper analysis and transparency. We improve your understanding of the relationships between variables in your data.
- Advanced Reporting Capabilities Fast-changing, near real-time, valuable reports uniquely organized, customized, and presented in easily digestible and useful dashboards, charts, and intuitive visuals.

#### Actionable Recommendation Engine – Precise diagnoses of

 challenges, provision of critical insights and decision support to enable the most intelligent and effective use of your analytics. We help you get the most from your data.