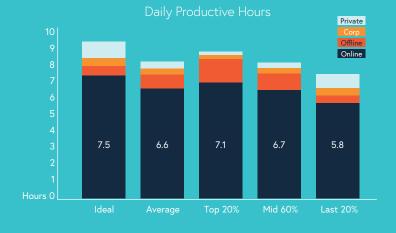

## Knowing your own work patterns helps employees and the team to deliver improve performance.